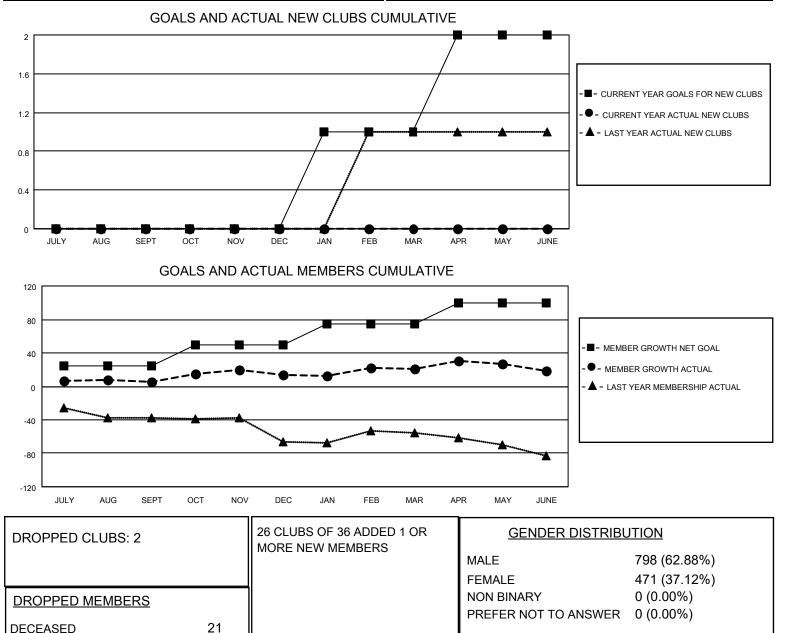

## LOCATION MINNESOTA

DECEASED

OTHER TOTAL

MBR0181

CLUB CANCELLED

District 5M 6

Results as of: 6/30/2022

| Clubs                 |               |           |               | Members               |                        |                         |                                                    |
|-----------------------|---------------|-----------|---------------|-----------------------|------------------------|-------------------------|----------------------------------------------------|
| RESULTS FOR 2021-2022 |               |           |               | RESULTS FOR 2021-2022 |                        |                         |                                                    |
| QUARTER               | NEW CLUB GOAL | NEW CLUBS | DROPPED CLUBS | QUARTER               | BER GROWTH NET<br>GOAL | MEMBER GROWTH<br>ACTUAL | DROPPED<br>MEMBERS ACTUAL<br>(including transfers) |
| JULY/AUG/SEPT         | 0             | 0         | 1             | JULY/AUG/SEPT         | 25                     | 43                      | 32                                                 |
| OCT/NOV/DEC           | 0             | 0         | 1             | OCT/NOV/DEC           | 25                     | 42                      | 32                                                 |
| JAN/FEB/MAR           | 1             | 0         | 0             | JAN/FEB/MAR           | 25                     | 38                      | 28                                                 |
| APR/MAY/JUNE          | 1             | 0         | 0             | APR/MAY/JUNE          | 25                     | 67                      | 61                                                 |